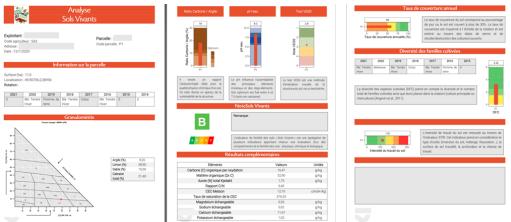

### Living Soils Indicator

# A B C D E

- a ratio of Organic Matter/clay
- a Visual Evaluation of Soil Structure (VESS)
- chemical parameter pH
- Bioturbation indicator

#### **Results** indicators

- Soil Coverage
- Carbon storage dynamics
- Diversity (crops and cover)
- Living Soil Indicator = fertility indicator